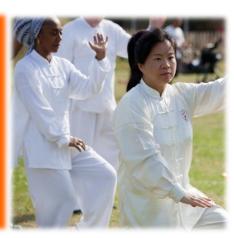

## Tai Chi @Chingford Old Church

Tuesdays 7.30-8.30pm (term times only) Starting 19 January 2016

£5 per session, 6 sessions payable in advance, this includes weekly donations to the Church to

cover costs.

A welcoming class for women and men

Gentle movements improve your health and calm your mind in harmony with nature

## All abilities welcome

Wear loose, comfortable clothes and flat shoes – especially good for people with creaky knees, backs and other ailments!