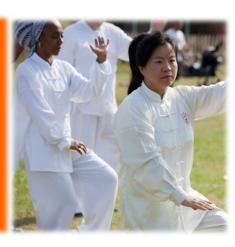

## Women's Tai Chi Corner in Chingford

indoor sessions female teacher

Wednesday 10-11am (term times only), starting from 11 November 2015

£3 per session\* (get your first session FREE!)

## A welcoming, women only class

Gentle movements improve your health and calm your mind in harmony with nature

## All abilities welcome

Wear loose, comfortable clothes and flat shoes

Pimp Hall Nature Reserve, near Kings Road Recycling Centre, off Kings Road, Chingford, London E4 7HR

All women living in Waltham Forest welcome